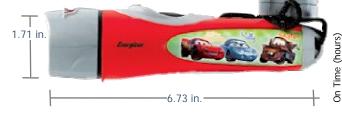

Typical Weight: 88 grams (3.1 oz.)

(without batteries)

**Dimensions (in.):** 6.73 x 1.71